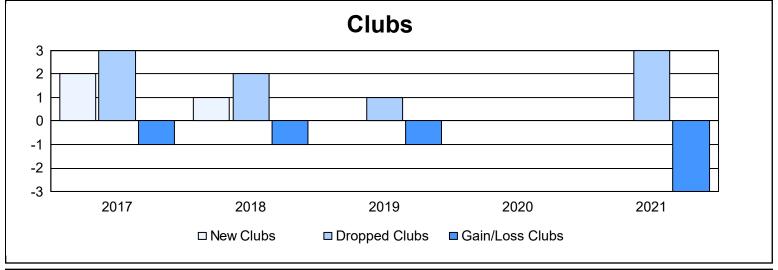

District C 2 As of June 2021 Cumulative

| Year      | New<br>Clubs | Dropped<br>Clubs | Gain/<br>Loss<br>Clubs | New<br>Members | Charter<br>Members | Reinstate<br>Members | Transfer<br>Members | Total<br>Member<br>Added | Total<br>Members<br>Dropped | Gain/<br>Loss<br>Members |
|-----------|--------------|------------------|------------------------|----------------|--------------------|----------------------|---------------------|--------------------------|-----------------------------|--------------------------|
| 2016-2017 | 2            | 3                | -1                     | 150            | 48                 | 5                    | 12                  | 215                      | 274                         | -59                      |
| 2017-2018 | 1            | 2                | -1                     | 194            | 36                 | 6                    | 17                  | 253                      | 308                         | -55                      |
| 2018-2019 | 0            | 1                | -1                     | 143            | 6                  | 11                   | 13                  | 173                      | 249                         | -76                      |
| 2019-2020 | 0            | 0                | 0                      | 117            | 1                  | 8                    | 8                   | 134                      | 192                         | -58                      |
| 2020-2021 | 0            | 3                | -3                     | 99             | 1                  | 6                    | 21                  | 127                      | 228                         | -101                     |
| Average   | 1            | 2                | -1                     | 141            | 18                 | 7                    | 14                  | 180                      | 250                         | -70                      |